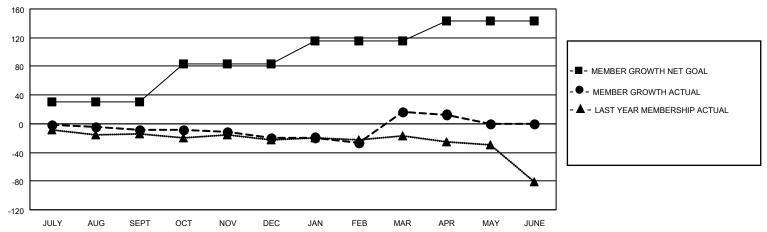

## District 202 E

| Clubs         |               |             |               | Members               |                         |                         |                                                    |  |
|---------------|---------------|-------------|---------------|-----------------------|-------------------------|-------------------------|----------------------------------------------------|--|
|               | RESULTS FOR   | R 2020-2021 |               | RESULTS FOR 2020-2021 |                         |                         |                                                    |  |
| QUARTER       | NEW CLUB GOAL | NEW CLUBS   | DROPPED CLUBS | QUARTER MEN           | MBER GROWTH NET<br>GOAL | MEMBER GROWTH<br>ACTUAL | DROPPED<br>MEMBERS ACTUAL<br>(including transfers) |  |
| JULY/AUG/SEPT | 0             | 0           | 0             | JULY/AUG/SEPT         | 30                      | 34                      | 39                                                 |  |
| OCT/NOV/DEC   | 0             | 0           | 0             | OCT/NOV/DEC           | 54                      | 25                      | 34                                                 |  |
| JAN/FEB/MAR   | 1             | 3           | 1             | JAN/FEB/MAR           | 32                      | 64                      | 24                                                 |  |
| APR/MAY/JUNE  | 0             | 0           | 0             | APR/MAY/JUNE          | 27                      | 7                       | 8                                                  |  |

### GOALS AND ACTUAL MEMBERS CUMULATIVE

| DROPPED CLUBS: 1 |     | 36 CLUBS OF 50 ADDED 1 OR MORE<br>NEW MEMBERS | GENDER DISTRIBUTION  MALE 863 (70.80%) |               |     |
|------------------|-----|-----------------------------------------------|----------------------------------------|---------------|-----|
|                  |     |                                               | FEMALE                                 | ` ,           |     |
| DROPPED MEMBERS  |     |                                               | FEMALE                                 | 356 (29.20%)  |     |
| DECEASED         | 13  | OLIOK HEDE FOR OUMULATIVE                     | TOTAL FAMILY UNIT MEMBERS              |               | 102 |
| CLUB CANCELLED   | 0   | CLICK HERE FOR CUMULATIVE MEMBERSHIP DATA     | FAMILY MEMBER                          | S PAYING HALF | 52  |
| OTHER 92         |     |                                               | DUES                                   |               |     |
| TOTAL            | 105 |                                               |                                        |               |     |