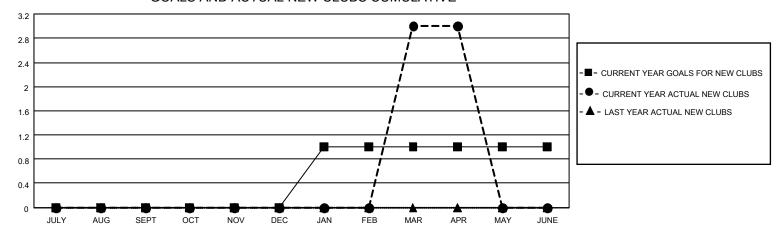

## District 202 E

| Clubs         |               |             |               | Members               |                         |                         |                                                    |  |
|---------------|---------------|-------------|---------------|-----------------------|-------------------------|-------------------------|----------------------------------------------------|--|
|               | RESULTS FOR   | R 2020-2021 |               | RESULTS FOR 2020-2021 |                         |                         |                                                    |  |
| QUARTER       | NEW CLUB GOAL | NEW CLUBS   | DROPPED CLUBS | QUARTER MEN           | MBER GROWTH NET<br>GOAL | MEMBER GROWTH<br>ACTUAL | DROPPED<br>MEMBERS ACTUAL<br>(including transfers) |  |
| JULY/AUG/SEPT | 0             | 0           | 0             | JULY/AUG/SEPT         | 30                      | 34                      | 39                                                 |  |
| OCT/NOV/DEC   | 0             | 0           | 0             | OCT/NOV/DEC           | 54                      | 25                      | 34                                                 |  |
| JAN/FEB/MAR   | 1             | 3           | 1             | JAN/FEB/MAR           | 32                      | 64                      | 24                                                 |  |
| APR/MAY/JUNE  | 0             | 0           | 0             | APR/MAY/JUNE          | 27                      | 7                       | 8                                                  |  |

### GOALS AND ACTUAL NEW CLUBS CUMULATIVE